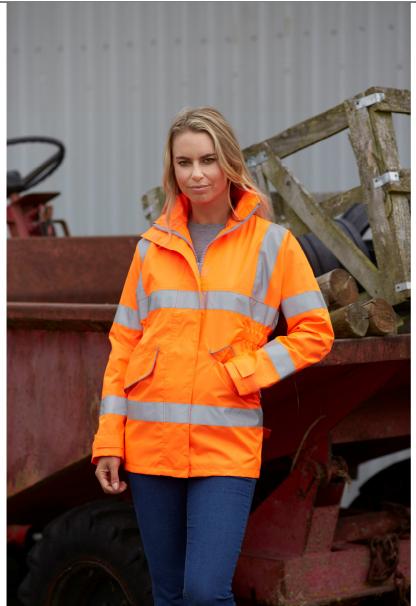

## **HVP189 – YOKO Hi Vis Ladies Executive Jacket**

- A superb tailor-fit ladies' Hi Vis Windprood, Waterproof & unpadded breathable Jacket. Comforms to EN ISO20471 Class 3 and EN 343:2003 + A1:2007 Class 3.3.
- Fully taped seams to ensure waterproof and self colour mesh lining for best breathable quality.
- Part elasticated waist for style.
- Angled pockets under the reflective piping storm flaps closed with Velcro.
- Storm cuffs with Velcro adjustment & soft touch internal cuffs for comfort.
- Heavy duty two way front zip to chin with Velcro fastening storm flap.
- Concealed hood in collar with Velcro closure.
- Internal right breast smartphone pocket.
- Internal bottom concealed zip access for decoration.