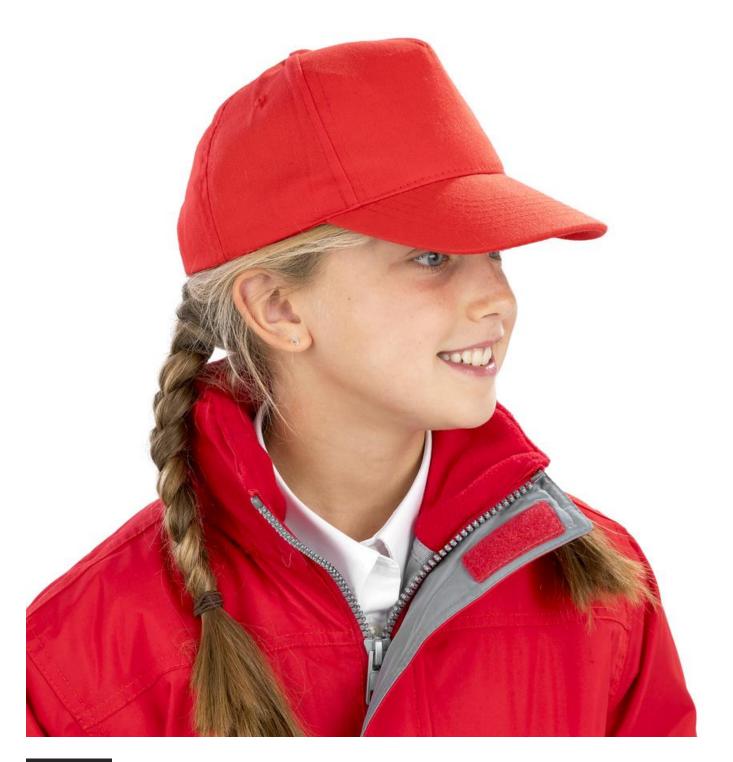

Our first design for a junior baseball cap using a sustainable equivalent fabric to conventional yarns - ideal for all decoration and CORE value budgets

| Origin: China               |               | Commodity Code: 6505003000                                                                                                           |                                                                                        |                                                              |  |
|-----------------------------|---------------|--------------------------------------------------------------------------------------------------------------------------------------|----------------------------------------------------------------------------------------|--------------------------------------------------------------|--|
| Tech:                       | stic bottles) | <b>Fabric: 210</b> (<br>191223                                                                                                       | 210gm <sup>2</sup> 100% Recycled polyester twill                                       |                                                              |  |
| Features:                   |               | <ul> <li>Seamles</li> <li>Tear relation</li> <li>Pre-curv</li> <li>Made fraction</li> <li>Made fraction</li> <li>Mastic b</li> </ul> | d front panel<br>as front panel<br>ease adjuster<br>ed peak with 6 s<br>om highest qua | lity sustainable yarns<br>umer PET recycled<br>a sustainable |  |
| Size: one size - adjustable |               | Colours:                                                                                                                             | RED (187)<br>SKY (542)<br>NAVY (2965)<br>BLACK (BLK)                                   | ORANGE (166)<br>ROYAL (654)<br>BOTTLE (567)<br>WHITE (WHT)   |  |
| WASH INSTRUCTION:           |               |                                                                                                                                      |                                                                                        |                                                              |  |
| WASH INSTRUCTION:           |               | HAND W<br>HAND W<br>M DO NOT<br>M DO NOT<br>M DO NOT                                                                                 | IRON<br>TUMBLE DRY<br>DRY CLEAN                                                        |                                                              |  |
| WASH INSTRUCTION:           | Transfer      | DO NOT                                                                                                                               | IRON<br>TUMBLE DRY<br>DRY CLEAN                                                        |                                                              |  |

R984J RECYCLED JUNIOR PRINTERS CAP