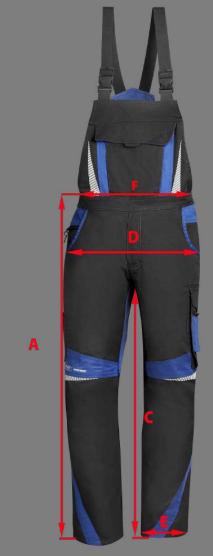

## MESURES DES PRODUITS

Salopette Hommes – Références 30-2710, 30-2730

| Tailles | Tailles<br>(ALL.) | Tailles<br>(FR.) | Couture<br>Latérale<br>(A) | Cuisse<br>(B) | ENTREJAMBE<br>(C) | HANCHE<br>(D) | OURLET<br>(E) | Mesures<br>TAILLE*<br>(F) |
|---------|-------------------|------------------|----------------------------|---------------|-------------------|---------------|---------------|---------------------------|
| S       | 44                | 38               | 100,3                      | -             | 79                | 103           | 41            | 84/92                     |
|         | 46                | 40               | 102,2                      | -             | 80                | 107           | 42            | 88/96                     |
| М       | 48                | 42               | 104                        | -             | 81                | 111           | 42            | 92/100                    |
|         | 50                | 44               | 105,8                      | -             | 82                | 115           | 43            | 96/104                    |
| L       | 52                | 46               | 107,2                      | -             | 83                | 119           | 43            | 100/108                   |
|         | 54                | 48               | 109                        | -             | 84                | 123           | 44            | 104/112                   |
| XL      | 56                | 50               | 111                        | -             | 85                | 127           | 45            | 108/116                   |
|         | 58                | 52               | 113                        | -             | 86                | 131           | 46            | 112/120                   |
| 2XL     | 60                | 54               | 114,5                      | -             | 87                | 136           | 47            | 117/125                   |
|         | 62                | 56               | 115                        | -             | 87                | 141           | 48            | 122/130                   |
| 3XL     | 64                | 58               | 116                        | -             | 87                | 146           | 49            | 127/135                   |

<sup>\*</sup>Longueur mini (au repos) / Longueur maxi (étirée)