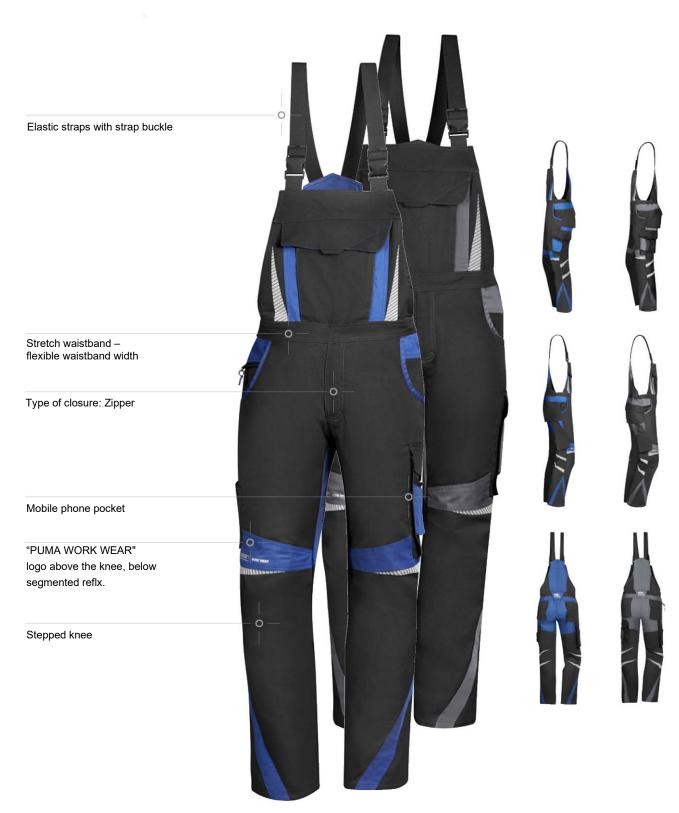

## **OVERALLS MALE**

**FEATURES**: AVAILABLE IN 2 DIFFERENT COLOURS. FABRIC WEIGHT APPROX. 245 G/M<sup>2</sup>.

SUITABLE FOR INDUSTRIAL LAUNDRY. MATERIAL: 5% COTTON, 35% POLYESTER. ERGONOMIC BIB, WITH ZIPPER, CLOSABLE POCKET AND FLAP.

DESIGN: TWO SEAT POCKETS, ONE POCKET WITH FLAP AS WELL AS MOBILE PHONE POCKET AND RULER POCKET.

AVAILABLE SIZES: 44-64, 24-29, 90-114