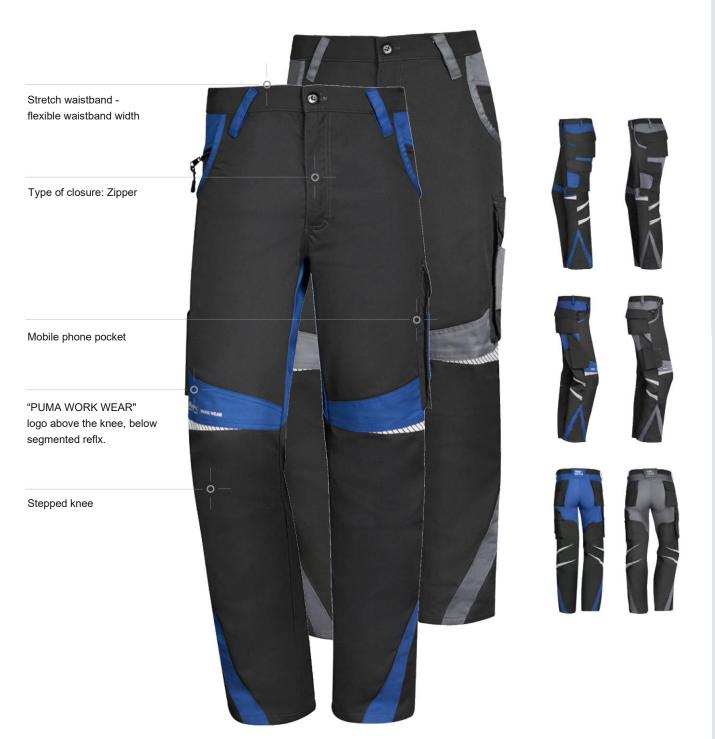

## MALE WAISTEBAND PANTS

FEATURES: AVAILABLE IN 2 DIFFERENT COLOURS. FABRIC WEIGHT APPROX. 245 G/M<sup>2</sup>. MATERIAL: 65% COTTON, 35% POLYESTER. SUITABLE FOR INDUSTRIAL LAUNDRY. BELT AVAILABLE SEPARATELY. DESIGN: TWO SEAT POCKETS WITH FLAP. MOBILE PHONE POCKET. RULER POCKET. BELT LOOPS. AVAILABLE SIZES: 44-64, 24-29, 90-114