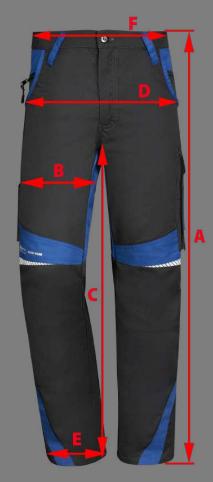

## **MESURES DES PRODUITS**

Pantalon Workwear Hommes – Références 30-2610, 30-2630

| Tailles | Tailles<br>(ALL.) | Tailles<br>(FR.) | Couture<br>Latérale<br>(A) | Cuisse<br>(B) | ENTREJAMBE<br>(C) | HANCHE<br>(D) | OURLET<br>(E) | Mesures<br>TAILLE*<br>(F) |
|---------|-------------------|------------------|----------------------------|---------------|-------------------|---------------|---------------|---------------------------|
| S       | 44                | 38               | 100,5                      | 61,5          | 80                | 102           | 41            | 78/86                     |
|         | 46                | 40               | 102,3                      | 64            | 81                | 106           | 42            | 82/90                     |
| М       | 48                | 42               | 104,1                      | 66,3          | 82                | 110           | 42            | 86/94                     |
|         | 50                | 44               | 105,9                      | 68,5          | 83                | 114           | 43            | 90/98                     |
| L       | 52                | 46               | 107,7                      | 70,5          | 84                | 118           | 43            | 94/102                    |
|         | 54                | 48               | 110                        | 73            | 85                | 122           | 44            | 98/106                    |
| XL      | 56                | 50               | 112                        | 75,5          | 86                | 126           | 45            | 102/110                   |
|         | 58                | 52               | 113,8                      | 78            | 87                | 130           | 46            | 106/114                   |
| 2XL     | 60                | 54               | 114,4                      | 80,5          | 87                | 134           | 47            | 110/118                   |
|         | 62                | 56               | 115,2                      | 83,5          | 87                | 138           | 48            | 114/122                   |
| 3XL     | 64                | 58               | 116,3                      | 86,5          | 87                | 142           | 49            | 118/126                   |

\*Longueur mini (au repos) / Longueur maxi (étirée

NB: Les mesures sont exprimées en cm, tolérance +/- 2cm