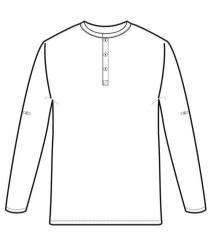

## **Product Features:**

- Roll-sleeve with button and tab fastening on the upper arm
- Round neck with three button placket
- Ribbed bound neck and cuffs
- Soft and stretchy fabric feel