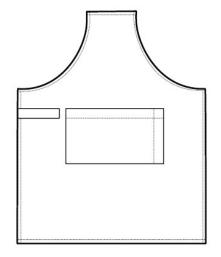

# Description

A innovative way to create the ultimate customised apron. Mix and match colours to reflect your company branding - without the need for a bespoke option. Simply choose your apron body from the 10 colours available here, then visit sister product PR191 and select your coloured neckband and waist ties from the 20 shades on offer. Then, pop the straps onto the body with the strong snap-action press studs and you're ready to go! A centre pocket and cloth holder add to the overall practicality, with recycled polyester and excellent colour fastness. This 'swap and pop' solution means there are 200 possible combinations that you can create.

# **Product Features:**

- Apron body with straps sold separately for dual colour branding (see PR191)
- Fitted with snap-action press studs to secure straps in place.
- Self fabric cloth holder
- Made with recycled polyester
- Centre pocket measuring 34cm wide x 21cm long
- Length 86cm x 70cm