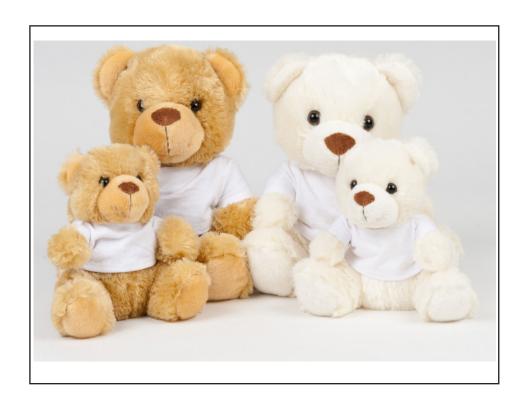

## MM030 Bear in a T-Shirt

Fabric: 100% Polyester

Plush

Weight:

Sizes: S-M Carton: 48

Country of Origin: China Commodity Code: 95030041

- Bear with white removeable short sleeve t-shirt
- Bean filled bottom and feet
- Complies with EN71 regulations
- Suitable for all ages

## MM030 Bear in a T-Shirt

| Teddy Measurments | S  | М    |
|-------------------|----|------|
| Full Heights-cms  | 20 | 30   |
| Chest - cms       | 17 | 26   |
| Teddy T-Shirt     | S  | М    |
| Chest - cms       | 12 | 17   |
| Lenght - cms      | 7  | 11.5 |