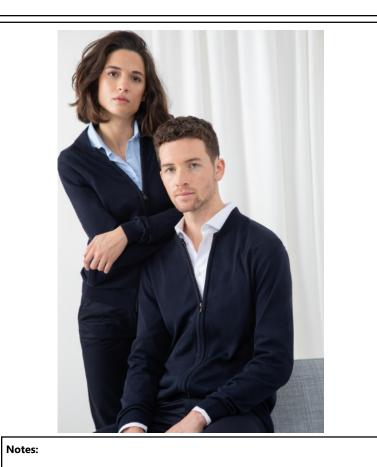

## H718 UNISEX ZIP THROUGH CARDIGAN

| Fabric:      | 50% Cotton, 50% Acrylic                                                                                                                                                                                                                                              |  |  |  |  |
|--------------|----------------------------------------------------------------------------------------------------------------------------------------------------------------------------------------------------------------------------------------------------------------------|--|--|--|--|
| Weight:      | 12 Guage                                                                                                                                                                                                                                                             |  |  |  |  |
| weight.      |                                                                                                                                                                                                                                                                      |  |  |  |  |
| Sizes:       | 2XS - 3XL                                                                                                                                                                                                                                                            |  |  |  |  |
| Carton:      | 6                                                                                                                                                                                                                                                                    |  |  |  |  |
| Description: | <ul> <li>Double rib baseball collar with ribbed jet pockets</li> <li>Full front antique metal zip through</li> <li>Set in sleeves, 1x1 ribbed cuff and hem</li> <li>Semi fashioned sleeve &amp; neck</li> <li>Matches with the 50/50 Cotton/Acrylic Range</li> </ul> |  |  |  |  |

# H718 UNISEX ZIP THROUGH CARDIGAN