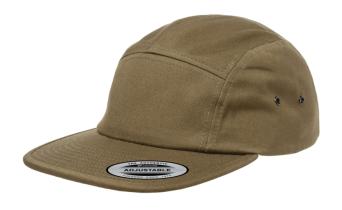

## PRODUCT DETAILS

Fine tune your sporty look with the camper shape Jockey cap. Classic camper shape. Black clip closure. 4 black, metal eyelets. Soft buckram. Matching undervisor.

- Jockey cap with camper shape
- Unstructured
- Black clip closure
- Matching undervisor, 8-row stitching on visor