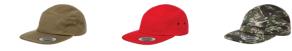

## YP CLASSICS® JOCKEY CAP

YP CLASSICS® ADJUSTABLES

| BLACK   | DARK GREY | ΚΗΑΚΙ   | NAVY    |
|---------|-----------|---------|---------|
| 19-4305 | 18-4105   | 17-1312 | 19-4028 |

| OLIVE   | RED     | TIGER CAMO |
|---------|---------|------------|
| 19-0515 | 19-1664 |            |