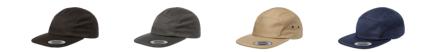

## YP CLASSICS® JOCKEY CAP

YP CLASSICS® ADJUSTABLES

| BLACK   | DARK GREY | ΚΗΑΚΙ   | NAVY    |
|---------|-----------|---------|---------|
| 19-4305 | 18-4105   | 17-1312 | 19-4028 |

| OLIVE   | RED     | TIGER CAMO |
|---------|---------|------------|
| 19-0515 | 19-1664 |            |