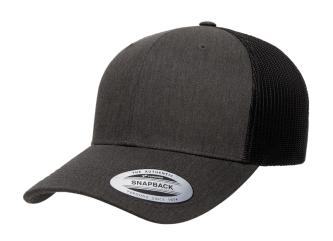

# YP CLASSICS® RETRO TRUCKER CAP

YP CLASSICS® TRUCKER

CHARCOAL

BLACK

19-4305

CARAMEL

17-1045

19-5513

#### PRODUCT DETAILS

Travel back in time with our YP Classics® Retro Trucker cap. Being part of the YP Classics® collection, the nostalgic trucker shape is ramped up with our craftsmanship and quality honed for over 45 years. The result is a top-seller trucker cap that is beloved by many regardless of time.

- Trucker cap with premium mesh panels
- Hard buckram. Structured
- Matching plastic snapback closure
   \*Pink has a white snapback
- Matching undervisor, 8-row stitching on visor