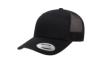

# YP CLASSICS® RETRO TRUCKER CAP

YP CLASSICS® TRUCKER

CHARCOAL

BLACK

19-4305

CARAMEL

17-1045

19-5513

#### PRODUCT DETAILS

Travel back in time with our YP Classics® Retro Trucker cap. Being part of the YP Classics® collection, the nostalgic trucker shape is ramped up with our craftsmanship and quality honed for over 45 years. The result is a top-seller trucker cap that is beloved by many regardless of time.

- Trucker cap with premium mesh panels
- Hard buckram. Structured
- Matching plastic snapback closure
   \*Pink has a white snapback
- Matching undervisor, 8-row stitching on visor