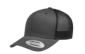

# YP CLASSICS® RETRO TRUCKER CAP

YP CLASSICS® TRUCKER

CHARCOAL

BLACK

19-4305

CARAMEL

17-1045

19-5513

#### PRODUCT DETAILS

Travel back in time with our YP Classics® Retro Trucker cap. Being part of the YP Classics® collection, the nostalgic trucker shape is ramped up with our craftsmanship and quality honed for over 45 years. The result is a top-seller trucker cap that is beloved by many regardless of time.

- Trucker cap with premium mesh panels
- Hard buckram. Structured
- Matching plastic snapback closure
   \*Pink has a white snapback
- Matching undervisor, 8-row stitching on visor