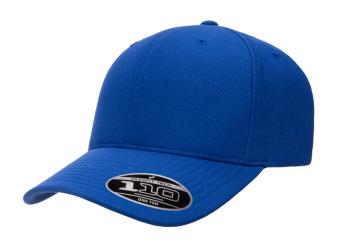

## FLEXFIT 110® COOL & DRY MINI PIQUE CAP

FLEXFIT 110®, PERFORMANCE, TOP SELLERS, HYBRID TECH

BLACK 19-4305

NAVY 19-3838

RED

18-1660

ROYAL

19-4057

#### **PRODUCT DETAILS**

The Flexfit 110® Cool & Dry Mini Pique cap is a performance-centric cap that offers diverse elements that are dynamic and functional. Featuring a unique blend of original Flexfit® Tech and the adjustable closure in the back for a perfected fit, the cap also boasts water-repellency and quick-drying properties that are suited for all types of activities regardless of intensity.

- Performance cap with moisture-wicking & water repellent fabric
- Hybrid Technology
- Hard buckram. Structured
- D-ring Hook & loop closure
- Matching undervisor, 8-row stitching on visor