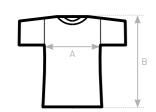

SIZES [CM]

| B&C ORGANIC INSPIRE SLUB T /MEN | XS | S  | М  | L  | XL | 2XL | 3XL |
|---------------------------------|----|----|----|----|----|-----|-----|
| TM 046                          |    |    |    |    |    |     |     |
| A HALF CHEST                    | -  | 48 | 51 | 54 | 57 | 60  | 63  |
| B BODY LENGTH FROM NECK POINT   | -  | 70 | 72 | 74 | 76 | 78  | 80  |