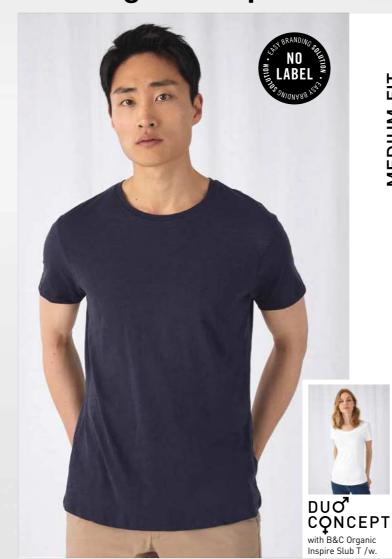

# **B&C Organic Inspire Slub T /men** - TM 046

## Your favourite SLUB T-shirt in 100% organic ring-spun cotton

with a perfect fit, a very soft handfeel, a trendy streaky texture at an affordable price. "B&C No Label" solution for easy rebranding.

100% organic combed ring-spun cotton

#### Cut/Fit

- Stripped back to the essentials, this short-sleeved T-shirt is clean and minimalistic for any occasion
- Featuring a clean, minimalistic design, this soft slub T-shirt offers an easy and medium fit with a streaky texture
- The B&C Organic Inspire Slub T/men T-shirt is made from extra-soft organic cotton jersey with an even but slubby surface
- Comfortable body length construction for a perfect retail look
- Side seams ensure the best fit and a masculine silhouette

- For long-lasting comfort, the neck and shoulder seams are reinforced with soft binding
- Thin collar in self fabric for modern, up to date appearance
- Minimalist cut and detailing suitable for many uses and any end user requirements

### Handfeel

- The B&C Organic Inspire Slub T /men T-shirt is made from slub organic soft jersey with a luxurious handfeel and long-lasting comfort
- Combed yarn ensures finer, smoother, stronger, more compact, more uniform and cleaner fabric

- Extrasoft and smooth handfeel thanks to the premium ring-spun cotton
- Comfortable and snug to wear thanks to the organic thin yarn and dense fabric construction

#### Printability / Decoration

- Smooth and even surface allows bright and crisp printing results
- "B&C No Label" solution for perfect rebranding
- Tested and approved for all standard printing techniques applicable on cotton