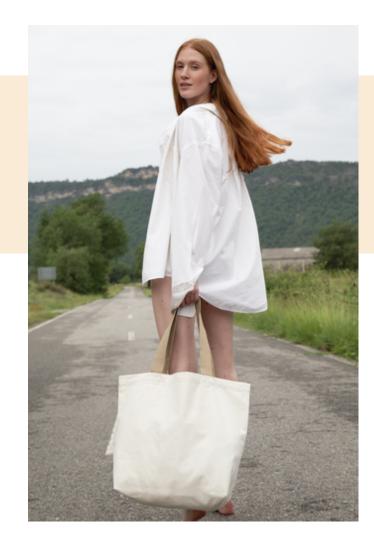

## Large recycled flat-bottomed shopping bag

- Large shopping bag made from recycled materials.
- Large 4.25-cm wide strap handles for greater comfort.
- Inner pocket with zip fastening for added storage and security.

Cotton/polyester. Black night colour 67% cotton / 30% polyester/ 3% other fibers. Ecume color 75% cotton / 22% polyester/ 3% other fibers. Backpack made of recycled cotton and recycled polyester. The 60-cm handles with their 4.25-cm wide ribbon are designed for more comfort. The inner zipped pocket enables you to securely store your keys and phone.

## KI5204 Large recycled flat-bottomed shopping bag