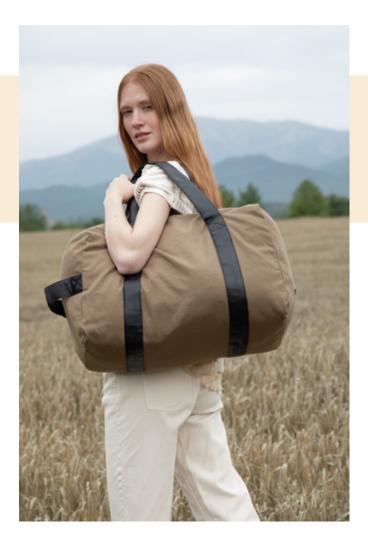

# **Travel bag**

- Original and retro look.
- Washed canvas, resistant and easy to decorate.
- Outside pocket for additional storage.

Canvas travel bag with polyvinyl (PVC) handles, vintage look, old copper finish buckles and eyelets, outside pocket.

# **Travel bag**

## **Colours information**

Vintage Kaki

RVB : 107,124,71 Pantone C : 2327C Pantone TCX : 17-0620TCX

Logistic 🔘 1

20

| Sizes    | Width (cm) | Height (cm) | Length (cm) | Net weight (kg) | Gross weight (kg) | Pieces/Box | Pieces/Bundle |
|----------|------------|-------------|-------------|-----------------|-------------------|------------|---------------|
| One Size | 33.00000   | 32.00000    | 58.00000    | 13.30000        | 14.30000          | 20         | 1             |