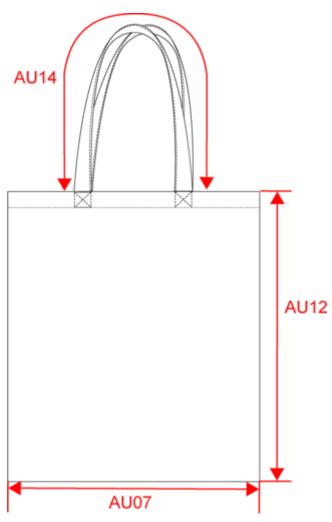

## Dimensions (cm)

| Measurements in cm   | One Size |  |  |
|----------------------|----------|--|--|
| AU07 - Total width   | 38.00    |  |  |
| AU12 - Total height  | 42.00    |  |  |
| AU14 - Handle length | 35.00    |  |  |