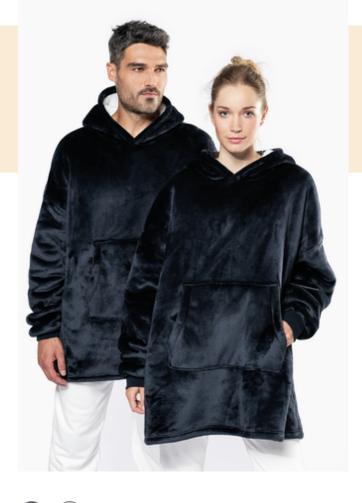

## **Unisex Plaid Poncho**

- Oversize cut for maximum comfort.
- Warmth and softness.
- No label: 100% customisable for your brand.

100% polyester. Oversized fit with dropped shoulders. Double-sided fabric: velours on outer side, sherpa inside. Front crossed hood with two panels with twin-needle overstitched finish. Long sleeves with  $1\times1$  ribbing on the cuffs. Elastane in the ribbing on the cuffs to prevent them from going out of shape. Kangaroo pocket. Twin-needle overstitched finish on the bottom of the garment. No brand label on the collar, only a size tag for easy decoration.