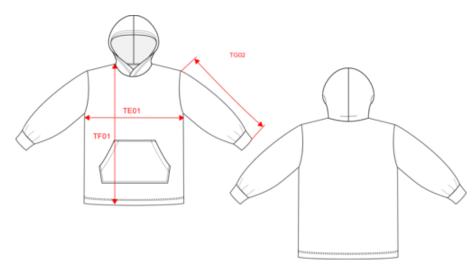

## Dimensions (cm)

| Measurements in cm                            | One Size |  |
|-----------------------------------------------|----------|--|
| TE01 - 1/2 chest width at 1.5cm below armhole | 75.00    |  |
| TF01 - Total height from HSP                  | 83.00    |  |
| TG02 - Long sleeve length                     | 57.00    |  |