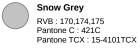

### **Colours information**

Logistic

10

| Sizes    | Width (cm) | Height (cm) | Length (cm) | Net weight (kg) | Gross weight (kg) | Pieces/Box | Pieces/Bundle |
|----------|------------|-------------|-------------|-----------------|-------------------|------------|---------------|
| One Size | 40.00000   | 50.00000    | 60.00000    | 7.50000         | 8.50000           | 10         | 1             |