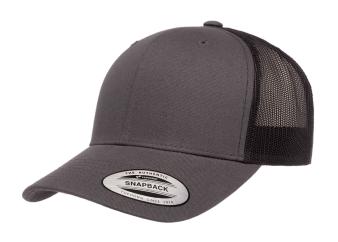

## YP CLASSICS® RECYCLED MESH RETRO TRUCKER CAP 2-TONE

YP CLASSICS® TRUCKER, SUSTAINABLE

BLACK / WHITE CHARCOAL / NAVY / WHITE BLACK

**CONTENTS** 56% Recycled Polyester / 44% Cotton

SIZES

OSFA (6 5/8" - 7 5/8")

**PROFILE** Mid

**VISOR** Curved

PANELS 6

CROWN 3 ½" High

**PRODUCT DETAILS** 

The YP Classics® Recycled Retro Trucker cap maintains the same quality and trait as its regular counterpart while providing our planet a greener solution. Made from recycled plastic bottles, the cap attempts to reduce unperishable plastic waste. This cap is part of our Rescued and Renewed collection, our solution to lessen the ecologic footprint on our planet. Comes in 2 tone.

- Retro trucker cap made with recycled fabric
- Hard buckram. Structured
- Matching plastic snapback closure
- Matching undervisor, 8-row stitching on visor