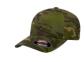

## FLEXFIT® MULTICAM® CAP

FLEXFIT®, TOP SELLERS, MULTICAM®

MULTICAM®

MULTICAM® ALPINE

MULTICAM® ARID

MULTICAM® BLACK

MULTICAM® TROPIC

**CONTENTS** 98% Cotton / 2% PU Spandex

#### PRODUCT DETAILS

You asked, and we answered. We have an array of MultiCam® patterns now available on our products and this time, on our all-time best seller cap. The Flexfit® MultiCam® cap features the iconic Flexfit® technology in military-grade MultiCam® patterns for style and authenticity.

- Baseball cap with wool-like fabric and officially licensed MultiCam® pattern
- Hard buckram. Structured
- · Closed back. Stretch fitted
- Black undervisor, 8-row stitching on visor
- White undervisor for Alpine