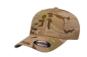

## FLEXFIT® MULTICAM® CAP

FLEXFIT®, TOP SELLERS, MULTICAM®

MULTICAM®

MULTICAM® ALPINE

MULTICAM® ARID

MULTICAM® BLACK

MULTICAM® TROPIC

**CONTENTS** 98% Cotton / 2% PU Spandex

#### PRODUCT DETAILS

You asked, and we answered. We have an array of MultiCam® patterns now available on our products and this time, on our all-time best seller cap. The Flexfit® MultiCam® cap features the iconic Flexfit® technology in military-grade MultiCam® patterns for style and authenticity.

- Baseball cap with wool-like fabric and officially licensed MultiCam® pattern
- Hard buckram. Structured
- · Closed back. Stretch fitted
- Black undervisor, 8-row stitching on visor
- White undervisor for Alpine