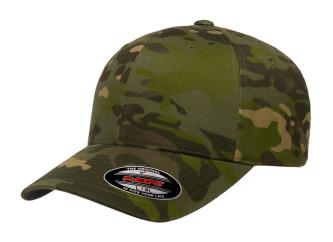

## FLEXFIT® MULTICAM® CAP

FLEXFIT®, TOP SELLERS, MULTICAM®

MULTICAM®

MULTICAM® ALPINE

MULTICAM® ARID

MULTICAM® BLACK

MULTICAM® TROPIC

**CONTENTS** 98% Cotton / 2% PU Spandex

#### PRODUCT DETAILS

You asked, and we answered. We have an array of MultiCam® patterns now available on our products and this time, on our all-time best seller cap. The Flexfit® MultiCam® cap features the iconic Flexfit® technology in military-grade MultiCam® patterns for style and authenticity.

- Baseball cap with wool-like fabric and officially licensed MultiCam® pattern
- Hard buckram. Structured
- · Closed back. Stretch fitted
- Black undervisor, 8-row stitching on visor
- White undervisor for Alpine