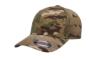

## FLEXFIT® MULTICAM® CAP

FLEXFIT®, TOP SELLERS, MULTICAM®

MULTICAM®

MULTICAM® ALPINE

MULTICAM® ARID

MULTICAM® BLACK

MULTICAM® TROPIC

**CONTENTS** 98% Cotton / 2% PU Spandex

#### PRODUCT DETAILS

You asked, and we answered. We have an array of MultiCam® patterns now available on our products and this time, on our all-time best seller cap. The Flexfit® MultiCam® cap features the iconic Flexfit® technology in military-grade MultiCam® patterns for style and authenticity.

- Baseball cap with wool-like fabric and officially licensed MultiCam® pattern
- Hard buckram. Structured
- · Closed back. Stretch fitted
- Black undervisor, 8-row stitching on visor
- White undervisor for Alpine