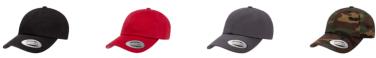

## YP CLASSICS® CLASSIC DAD CAP

YP CLASSICS® ADJUSTABLES, TOP SELLERS

BLACK

19-4305

CRANBERRY

19-1643

DARK GREY

19-3905

GREEN CAMO

KHAKI

17-1312

LIGHT BLUE

16-4120

NAVY

19-4023

ORANGE

17-1464

PINK SPRUCE STONE WHITE
15-1816 19-5212 14-1107 11-0601

**CONTENTS** 100% Cotton

Green Camo: 65% Polyester / 35% Cotton

SIZES

OSFA (6 5/8" - 7 5/8")

**PROFILE** Low

VISOR Curved