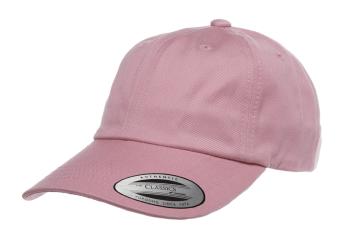

## YP CLASSICS® CLASSIC DAD CAP

YP CLASSICS® ADJUSTABLES, TOP SELLERS

BLACK

19-4305

CRANBERRY

19-1643

DARK GREY

19-3905

#### **PRODUCT DETAILS**

Dad caps are universally loved with its easygoing look and vibe. Our version of such beloved creation is crafted with the highest-quality material and offered in a myriad of playful color options to complete any look you desire. The cap also proves its place in our timless YP Classics® collection with a classy antique brass buckle closure. Our dad cap will be an answer to those seeking for both trendy and classy.

- Trendy dad cap
- Unstructured
- Antique brass buckle closure
- Matching undervisor, 4-row stitching on visor