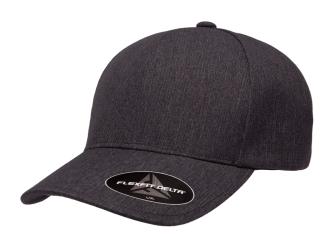

## FLEXFIT DELTA® CARBON CAP

FLEXFIT DELTA®, PERFORMANCE, WATER REPELLENT, STAIN BLOCK TECH

MELANGE BLUE

CHARCOAL

.

16-3907

18-0503

MELANGE

SILVER

MELANGE

**CONTENTS** 100% Polyester

SIZES

S/M (6 3/4" - 7 1/4") L/XL (7 1/8" - 7 5/8")

**PROFILE** Mid

VISOR Curved

PANELS 6

CROWN 3 ½" High

## PRODUCT DETAILS

The carbon collection presents a whole new array of color options on our most innovative Flexfit Delta® cap. It's fortified with carbon fiber-like grid for stretchability and durability while featuring the same revolutionary no-seam construction and stain-block technology. Match it with any style and performance with its groundbreaking technology and sleek, polished look.